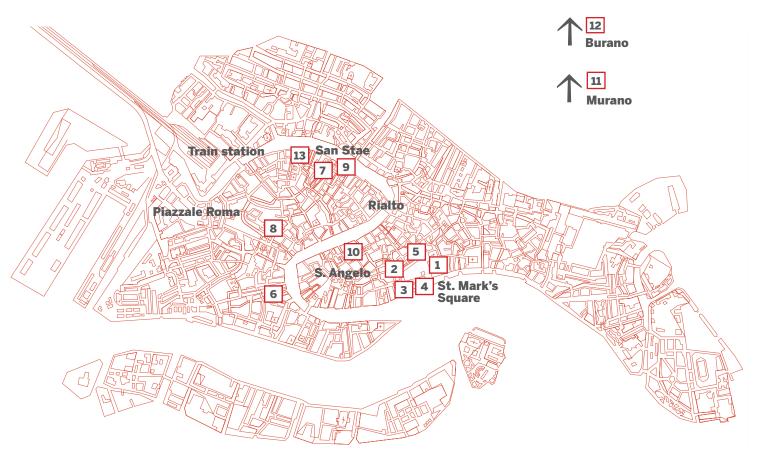

# General Information

- 1. PALAZZO DUCALE
- 2. MUSEO CORRER
- 3. National Archeological Museum •\*
- 4. Monumental Rooms of the Biblioteca Nazionale Marciana •\*\*

#### 5. CLOCK TOWER

Line 1 > Vallaresso stop or San Zaccaria stop Line 2 > Giardinetti stop Linea 5.1 / 4.1 > San Zaccaria stop

# 6. CA' REZZONICO Museum of the 18<sup>th</sup> Century Venice Line 1 > Ca' Rezzonico stop

### 7. PALAZZO MOCENIGO and Study Center for the History

of Textiles and Costumes with the new Perfume Itineraries

Line 1 > San Stae stop

### 8. CARLO GOLDONI'S HOUSE

and Library for Theatrical Studies

Line 1 / 2 > San Tomà stop

### 9. CA' PESARO

International Gallery of Modern Art

### Oriental art Museum •\*

Line 1 > San Stae stop

#### 10. PALAZZO FORTUNY

Line 1 > Sant'Angelo stop Line 2 > San Samuele stop

## 11. GLASS MUSEUM - Murano

Line 4.2 / 5.2 > Museo Murano stop

# 12. LACE MUSEUM - Burano

Line 4.1 / 4.2 / 5.2 > Fondamenta Nuove stop Change on Line 12 > Burano stop

#### 13. NATURAL HISTORY MUSEUM

Line 1 > San Stae stop

- Integrated itinerary with joint ticket
- In collaboration with MiBACT
- \* Soprintendenza Speciale PSAE e per il Polo Museale della Città di Venezia e dei comuni della Gronda Lagunare
- \*\* Direzione Generale per i Beni Librari, le Istituzioni Culturali e il Diritto d'Autore